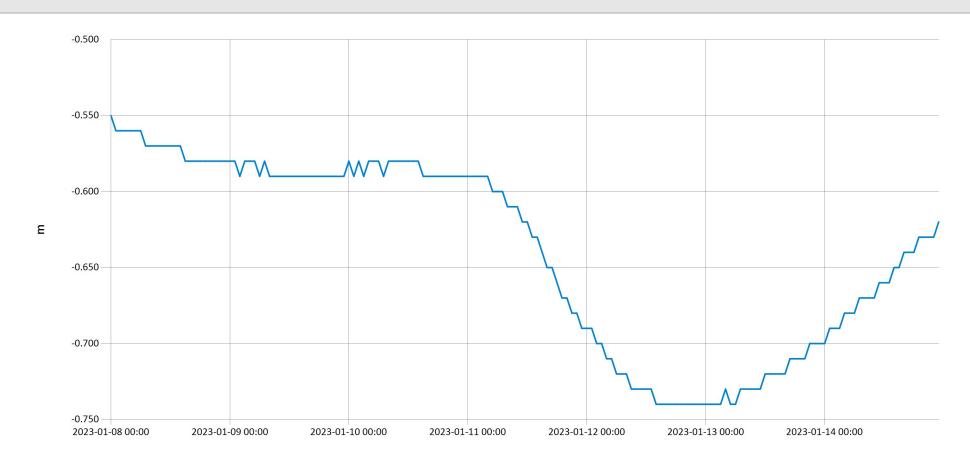

## Time Series Data Report

Weeckly bulletin-Kirimbi

Period Selected: 2023-01-08 00:00 - 2023-01-14 23:59 UTC Offset: +02:00

--- Water Level@SW22