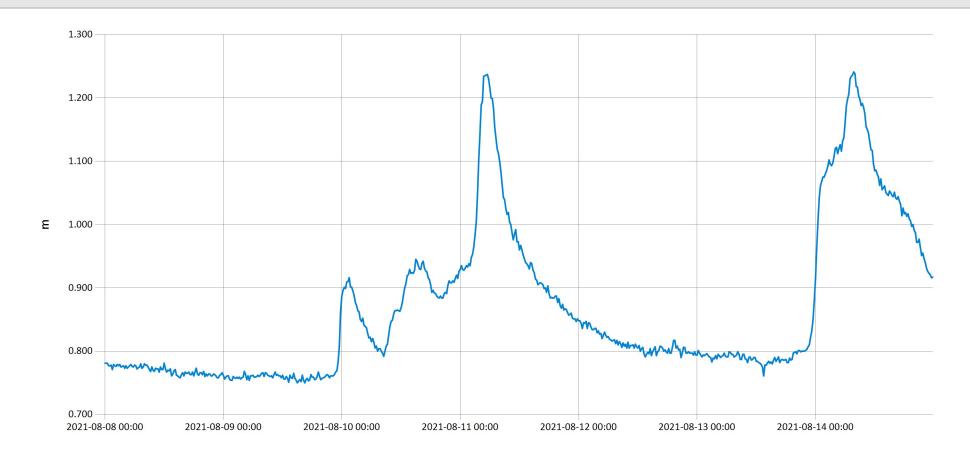

## Time Series Data Report

Weeky bulletin :Akanyaru-akanyaru upper

Period Selected: 2021-08-08 00:00 - 2021-08-14 23:59 UTC Offset: +02:00

Water level