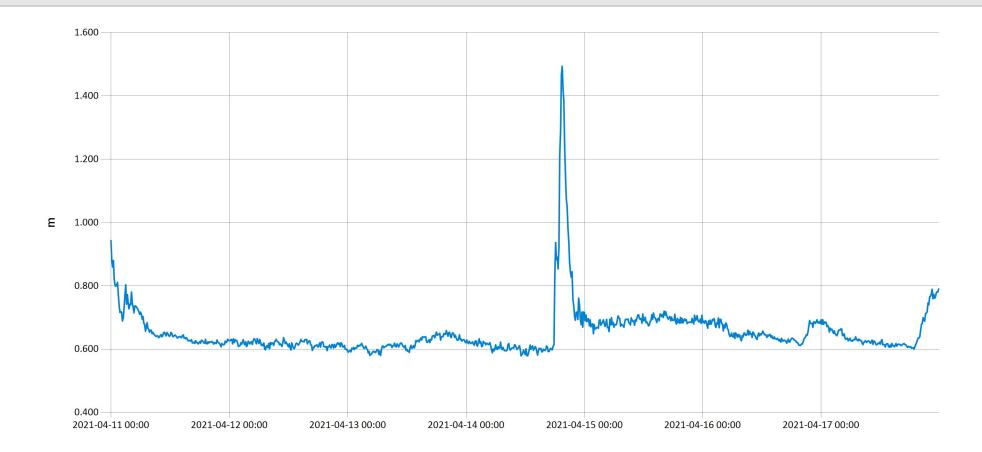

## Time Series Data Report

Weekly Bulletin: Sebeya-Mahoko Sep 9, 2021 | 1 of 1

Period Selected: 2021-04-11 00:00 - 2021-04-17 23:59 UTC Offset: +02:00

--- Water level