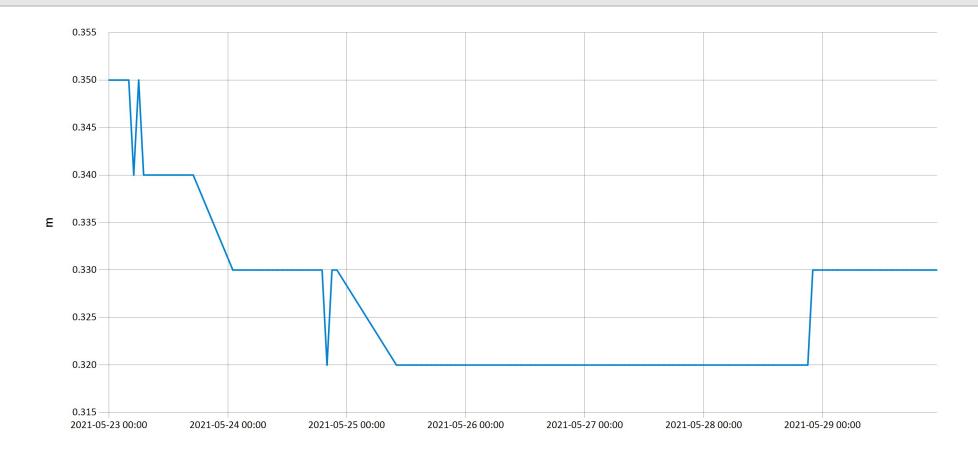

## Time Series Data Report

Weekly bulletin: Cyohoha-Cyohoha stage

Period Selected: 2021-05-23 00:00 - 2021-05-29 23:59 UTC Offset: +02:00