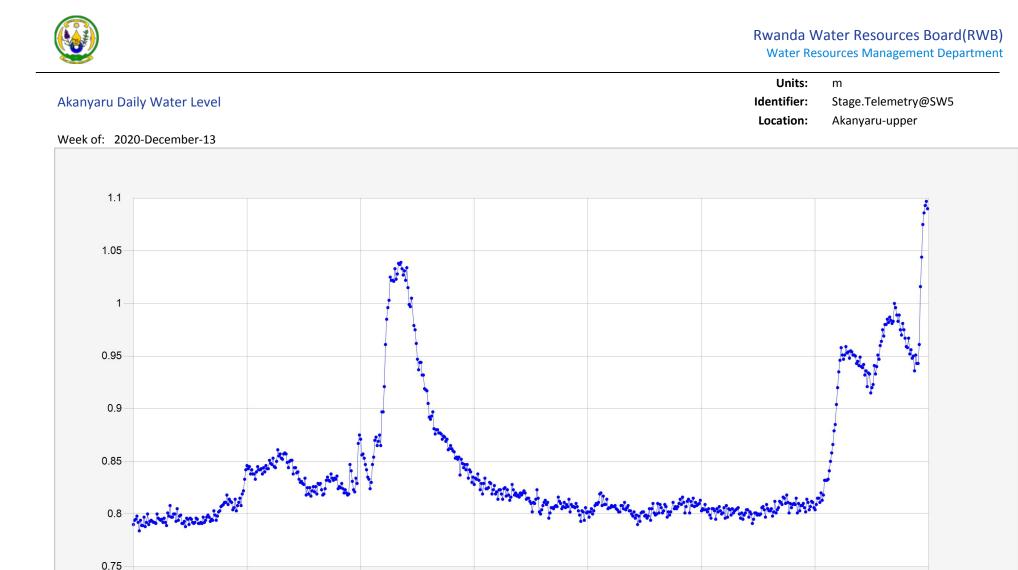

Date Processed: March 5, 2021 10:13

Monday, 14

December 2020

Tuesday, 15

December 2020

Sunday, 13 December

2020

Page 1 of 1

Thursday, 17

December 2020

Friday, 18 December

2020



Sunday, 20 December

2020

Saturday, 19

December 2020

## DISCLAIMER :

The data made available through this portal is provided by RWFA to help the sustainable development of water resources and increase our water knowledge base. We ask that resulting research and studies be published and shared with RWFA. Additionally the data is provided 'as is' and RWFA takes no responsibility for any loss or damage suffered as a result of using this data. By downloading this data you are explicitly agreeing to these conditions.

Wednesday, 16

December 2020