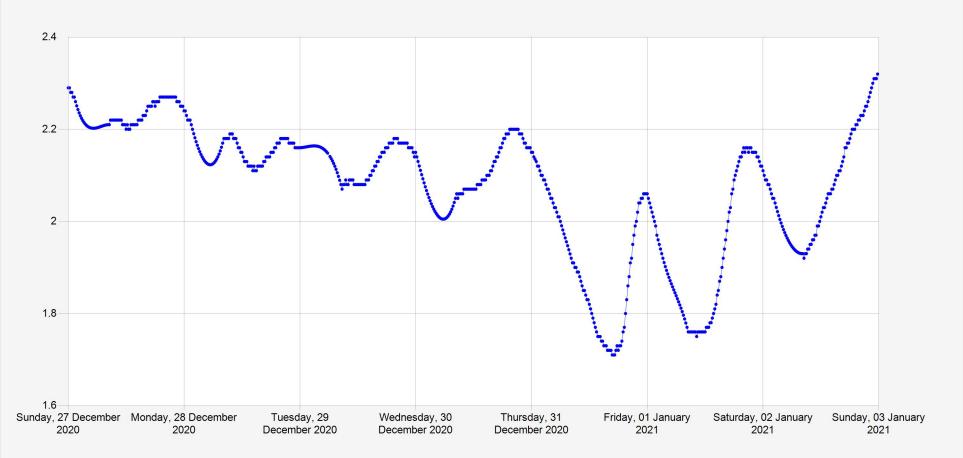

Ruliba Nayabarongo Daily Water Level

Week of: 2020-December-27

## Rwanda Water Resources Board(RWB) Water Resources Management Department





Date Processed: March 5, 2021 15:31

Page 1 of 1



## DISCLAIMER :

The data made available through this portal is provided by RWFA to help the sustainable development of water resources and increase our water knowledge base. We ask that resulting research and studies be published and shared with RWFA. Additionally the data is provided 'as is' and RWFA takes no responsibility for any loss or damage suffered as a result of using this data. By downloading this data you are explicitly agreeing to these conditions.