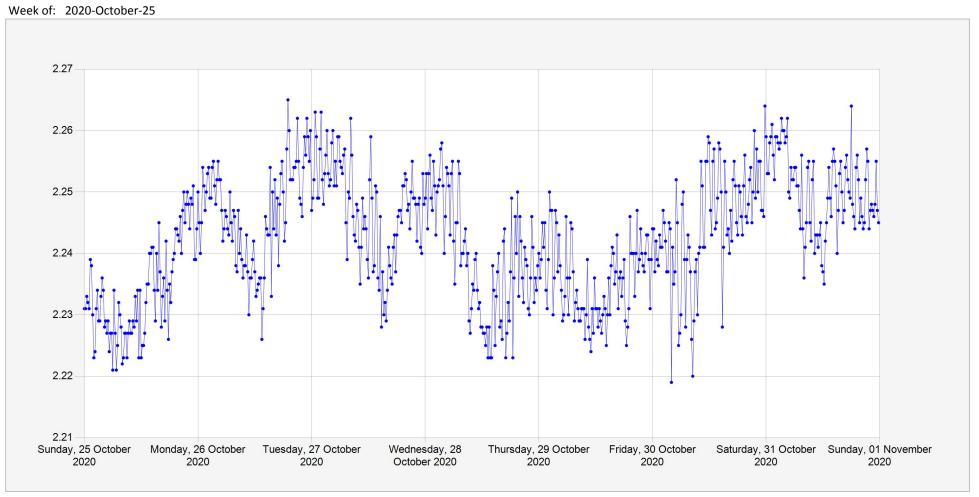

**Burera Daily Water Level** 

## Rwanda Water Resources Board(RWB) Water Resources Management Department

Units:mIdentifier:Stage.Telemetry@294702Location:Ntaruka(Lake Burera)

Date Processed: November 5, 2020 09:09

Page 1 of 1