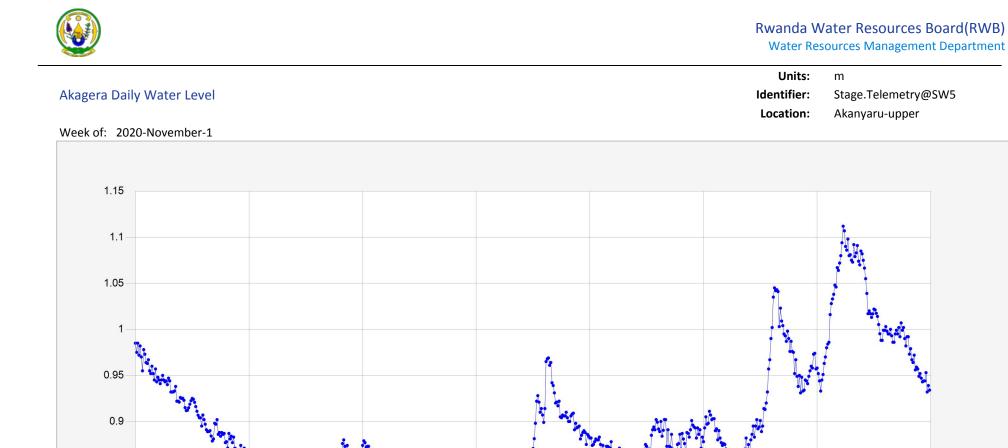

Monday, 02 Tuesday, 03 Wednesday, 04 Thursday, 05 Friday, 06 November November 2020 November 2020 November 2020 November 2020

Date Processed: November 9, 2020 08:10

Page 1 of 1

Sunday, 08 November

2020

Saturday, 07

November 2020

2020

## DISCLAIMER :

0.85

0.8

0.75 Sunday, 01 November

2020

The data made available through this portal is provided by RWFA to help the sustainable development of water resources and increase our water knowledge base. We ask that resulting research and studies be published and shared with RWFA. Additionally the data is provided 'as is' and RWFA takes no responsibility for any loss or damage suffered as a result of using this data. By downloading this data you are explicitly agreeing to these conditions.