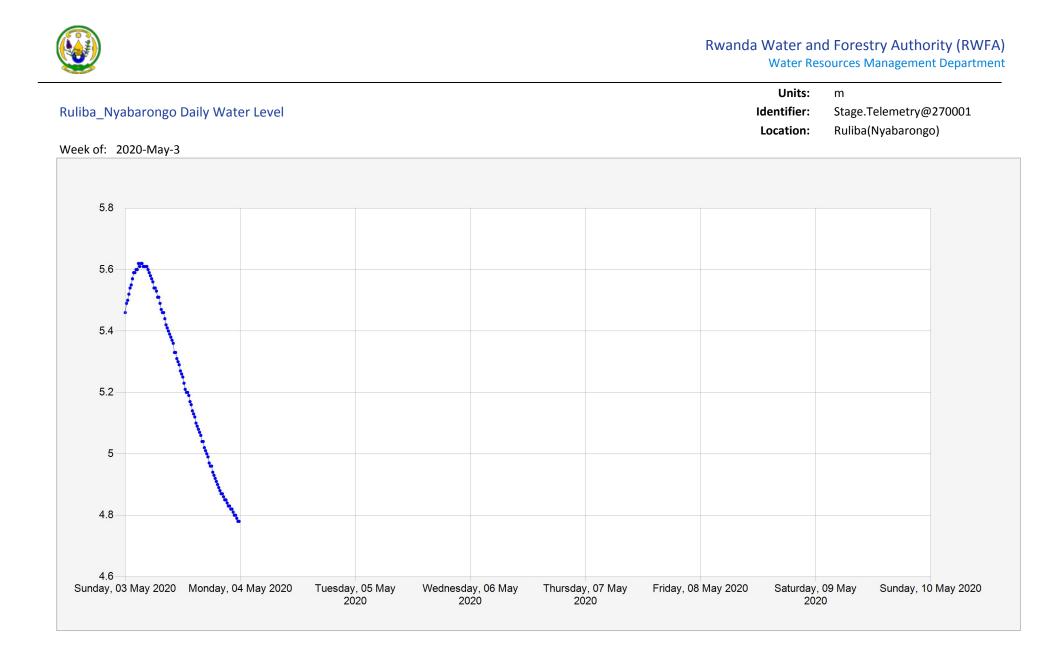

Date Processed: May 4, 2020 12:18

Page 2 of 2

## DISCLAIMER :

The data made available through this portal is provided by RWFA to help the sustainable development of water resources and increase our water knowledge base. We ask that resulting research and studies be published and shared with RWFA. Additionally the data is provided 'as is' and RWFA takes no responsibility for any loss or damage suffered as a result of using this data. By downloading this data you are explicitly agreeing to these conditions.