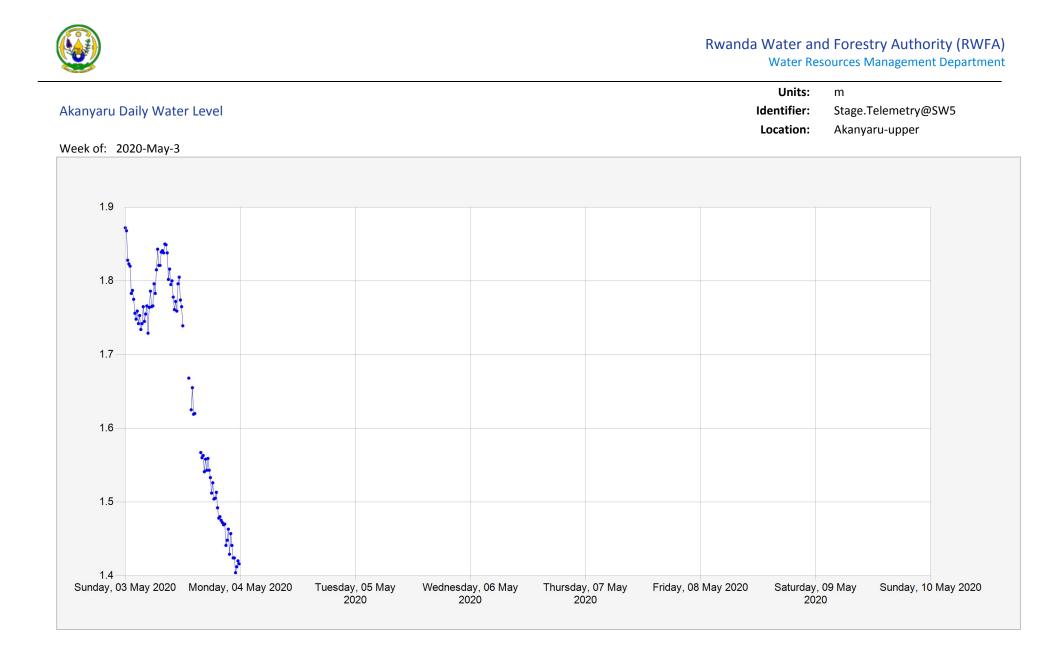

Date Processed: May 4, 2020 11:57

Page 1 of 2



## DISCLAIMER :

The data made available through this portal is provided by RWFA to help the sustainable development of water resources and increase our water knowledge base. We ask that resulting research and studies be published and shared with RWFA. Additionally the data is provided 'as is' and RWFA takes no responsibility for any loss or damage suffered as a result of using this data. By downloading this data you are explicitly agreeing to these conditions.



Date Processed: May 4, 2020 11:57

Page 2 of 2



## DISCLAIMER :

The data made available through this portal is provided by RWFA to help the sustainable development of water resources and increase our water knowledge base. We ask that resulting research and studies be published and shared with RWFA. Additionally the data is provided 'as is' and RWFA takes no responsibility for any loss or damage suffered as a result of using this data. By downloading this data you are explicitly agreeing to these conditions.