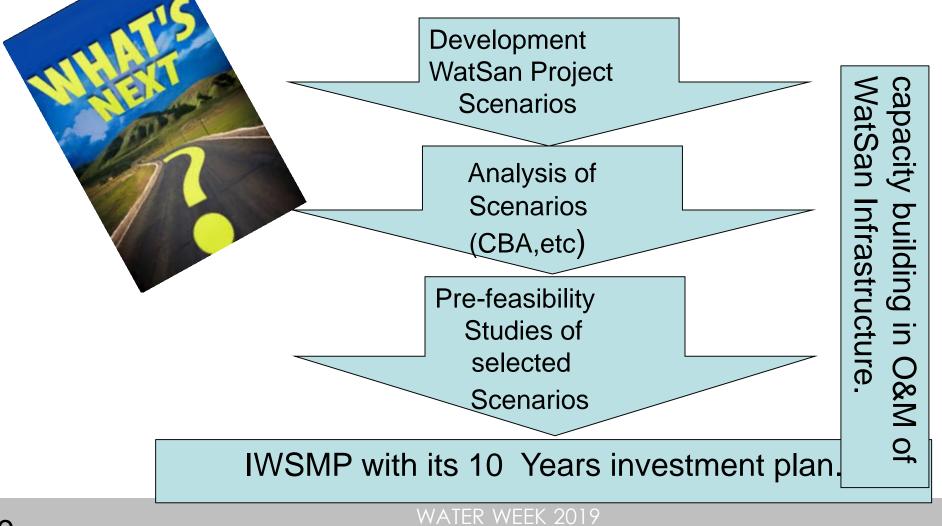

WATER WEEK 2019 WRM Conference 2019 Kigali, 20 – 21 March 2019

DEVELOPMENT OF THE NATIONAL INTEGRATED WATER SUPPLY AND SANITATION MASTER PLANS

- Pre-feasibility studies on all potential projects in the WatSan SECTOR;
- Investment plan and project's prioritization;
- Detailed designs and tender documents for 3 selected WSS;
- Capacity Building in O&M of WASAC, P.O,District WatSan Enginneers.

### DEVELOPMENT OF THE NATIONAL INTEGRATED WATER SUPPLY AND SANITATION MASTER PLANS **PROJECT OUTPUTS AND COST**

| Component                   | Phases                          | Outputs                                                                                  |
|-----------------------------|---------------------------------|------------------------------------------------------------------------------------------|
| Master plans<br>development | Ph. I: Diagnosis                | Socio Economic Survey & Baseline Data Report                                             |
|                             | Ph. 2: Scenarios<br>Development | Development and Comparison of different scenarios and identification of Master Scenarios |
|                             | Ph. 3: Master Plans             | Master plans reports and 10 years investment plan with relevant Preliminary Designs      |
|                             | Ph. 4: Detailed Designs         | 3 small rural WSS selected.                                                              |
|                             |                                 |                                                                                          |