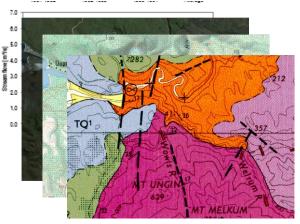

#### Stage 2: Desk-based analysis of stage 1 outputs

- Analysis of river stretches by Hydropower Experts (stage 1 results)
  - Preliminary hydrological analysis
  - ✓ Satellite imagery
  - ✓ Topographic maps
  - ✓ Geological maps

- Stage 2 output: actual location of potential hydropower projects
  - Preliminary estimate of the site key features and layout
  - ✓ Existence of major constraints
  - ✓ Time consuming exercise

#### Stage 3: Field validation

- Integral part of the identification process and critical
  - ✓ Validation of the key features assessed during stage 2
  - ✓ Confirm (or not) the technical feasibility of the project
- Important in context where :
  - ✓ Data is sparse
  - ✓ Uncertainties are high