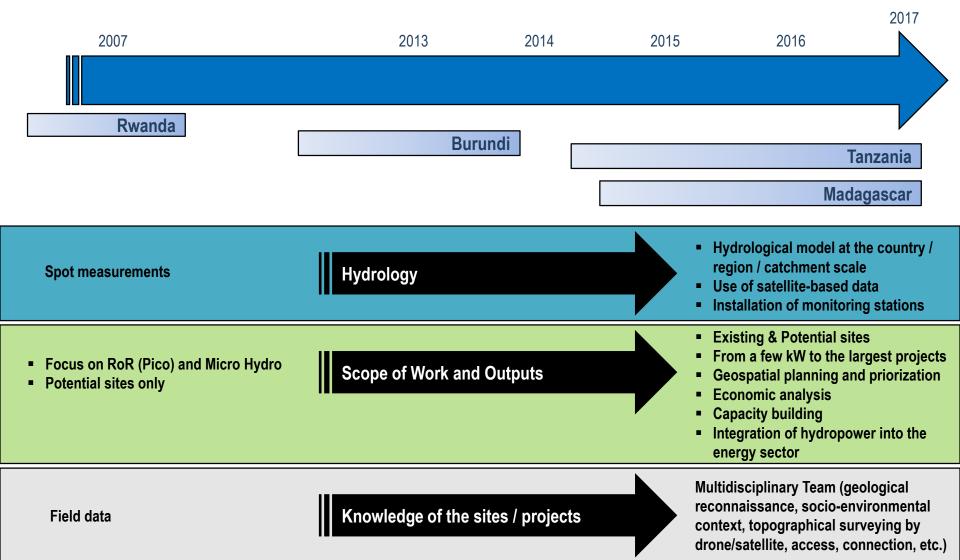

### Various needs and contexts

SHER has successfully mapped the hydropower potential of Rwanda, Burundi, Tanzania, Madagascar and Vanuatu

| Country    | Area<br>[km²] | Pop.<br>[million] | Pop.<br>density<br>[hab. / km²] | Approx. installed<br>capacity (share<br>of hydropower) | Period of the<br>Study | Beneficiary<br>(source of funding)         |
|------------|---------------|-------------------|---------------------------------|--------------------------------------------------------|------------------------|--------------------------------------------|
| Rwanda     | 26 338        | 12.0              | 456                             | 156 MW<br>(~50%)                                       | 2006-2007              | Ministry of Energy<br>(CTB-BTC)            |
| Burundi    | 27 834        | 9.8               | 354                             | 57 MW<br>(~89%)                                        | 2011                   | Ministry of Energy<br>(CTB-BTC)            |
| Tanzania   | 945 087       | 49.2              | 52                              | 1583 MW<br>(~34%)                                      | 2013-2017              | REA<br>(World Bank – ESMAP)                |
| Madagascar | 587 040       | 22.9              | 36                              | 160 MW<br>(~30%)                                       | 2014-2017              | Ministry of Energy<br>(World Bank – ESMAP) |
| Vanuatu    | 12 200        | 0.27              | 23                              |                                                        | 2016-2017              | Dept. of Energy<br>(World Bank)            |

# **Small Hydropower Mapping**

Improvement of our approach over time and experience