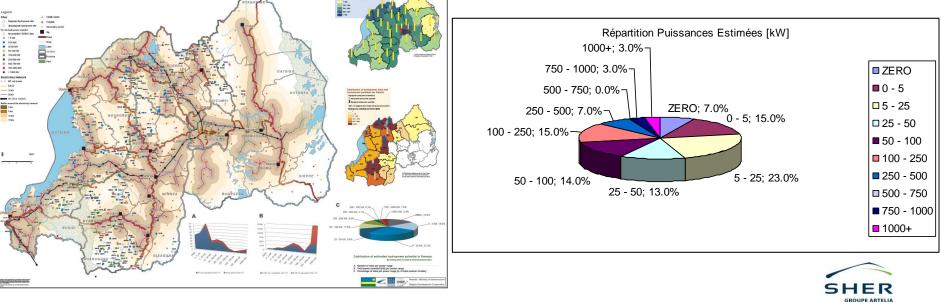

#### Key outcomes

**Rwanda Hydropower Atlas** 

- Based on an inventory of potential sites
- 360 Potential sites
- Extensive field work (100 site visits)
- Access database (with data from visited sites)
- 80% of the potential sites < 500 kW</p>