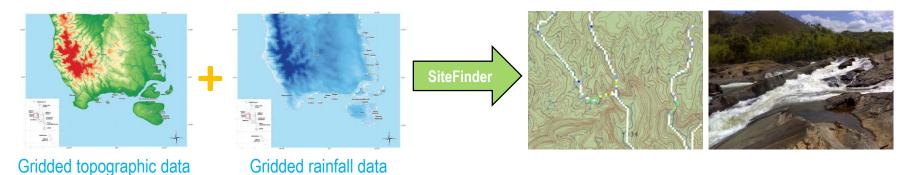

Stage 1: Data collection and Screening phase

- Data collection and Literature review
- Calculation of the hydropower potential along the river network

- Stage 1 output : set of river stretches that are likely suitable for hydropower development
  - ✓ High slope gradient
  - ✓ Favorable hydrological conditions
  - Impacted by the quality of the input data
  - ✓ Feeds Stage 2

#### Stage 2: Desk-based analysis of stage 1 outputs

- Analysis of river stretches by Hydropower Experts (stage 1 results)
  - Preliminary hydrological analysis
  - ✓ Satellite imagery
  - ✓ Topographic maps
  - ✓ Geological maps