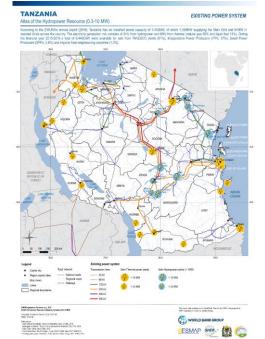

### **Small Hydro Mapping: Comparative overview**

|                              | e 1 :<br>collection &<br>ening                                                                   | Stage 2 :<br>Desk-based<br>analysis priorization                                                                   | Stage 3 :<br>Field-based<br>validation          | Stage 4 :<br>Production of the<br>Atlas                                                                                                                           |  |
|------------------------------|--------------------------------------------------------------------------------------------------|--------------------------------------------------------------------------------------------------------------------|-------------------------------------------------|-------------------------------------------------------------------------------------------------------------------------------------------------------------------|--|
| Rwanda<br>(0.1 - 1MW)        | Potential sites : 360<br>(inventory only)                                                        | <ul> <li>Topo maps</li> <li>Spot flow<br/>measurements</li> </ul>                                                  | Visited sites : 100                             | <ul><li>Atlas document</li><li>Database</li><li>Project sheets</li></ul>                                                                                          |  |
| Burundi                      | <ul> <li>Potential sites : 161</li> <li>Existing sites : 30</li> </ul>                           | <ul> <li>Idem Rwanda</li> <li>+ Digital Elevation<br/>Model</li> <li>+ Hydrological model</li> </ul>               | Visited sites :<br>161 potential<br>30 existing | <ul> <li>Atlas document</li> <li>Project sheets</li> <li>Recommendation for the rehabilitation of the existing sties</li> <li>4 prefeasibility studies</li> </ul> |  |
| Tanzania<br>(0.8 - 10<br>MW) | <ul> <li>Potential sites : 455 (174 new from SHER)</li> <li>Existing sites : 46</li> </ul>       | <ul> <li>Idem Burundi</li> <li>+ Satellite-based<br/>rainfall data</li> <li>+ Topographic<br/>surveying</li> </ul> | Visited sites :<br>77 potential<br>46 existing  | <ul> <li>Atlas document</li> <li>Project sheets (preliminary design, BOQ, geology, socio-envi, energy and economic performance)</li> <li>GIS</li> </ul>           |  |
| Madagascar<br>(1 - 20 MW)    | <ul> <li>Potential sites : 1300+<br/>(517 new from SHER)</li> <li>Existing sites : 13</li> </ul> | <ul> <li>Idem Tanzania</li> </ul>                                                                                  | Visited sites :<br>40 potential<br>13 existing  | <ul> <li>Priorization and ranking (MCA) of the 20 most promising sites for short-term development</li> <li>4 detailed prefeasibility studies</li> </ul>           |  |